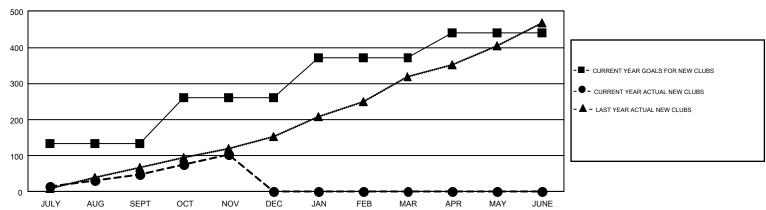

## REPORT DOES NOT INCLUDE CLUBS IN UNDISTRICTED AREAS.

| Clubs         |               |             |               | Members               |                           |                         |                                                    |  |
|---------------|---------------|-------------|---------------|-----------------------|---------------------------|-------------------------|----------------------------------------------------|--|
|               | RESULTS FOR   | R 2017-2018 |               | RESULTS FOR 2017-2018 |                           |                         |                                                    |  |
| QUARTER       | NEW CLUB GOAL | NEW CLUBS   | DROPPED CLUBS | QUARTER               | MEMBER GROWTH NET<br>GOAL | MEMBER GROWTH<br>ACTUAL | DROPPED<br>MEMBERS ACTUAL<br>(including transfers) |  |
| JULY/AUG/SEPT | 133           | 47          | 44            | JULY/AUG/SEPT         | 8,636                     | 18,518                  | 15,267                                             |  |
| OCT/NOV/DEC   | 129           | 56          | 14            | OCT/NOV/DEC           | 8,257                     | 7,643                   | 3,148                                              |  |
| JAN/FEB/MAR   | 110           | 0           | 0             | JAN/FEB/MAR           | 7,374                     | 0                       | 0                                                  |  |
| APR/MAY/JUNE  | 68            | 0           | 0             | APR/MAY/JUNE          | 2,601                     | 0                       | 0                                                  |  |