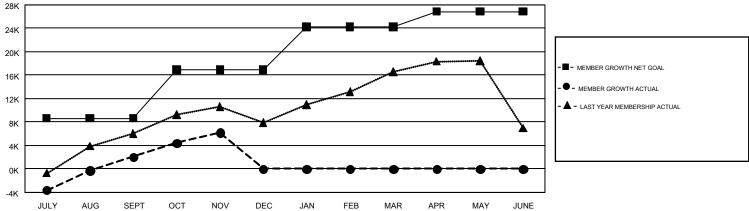

## REPORT DOES NOT INCLUDE CLUBS IN UNDISTRICTED AREAS.

| Clubs         |               |             |               | Members               |                           |                         |                                                    |  |
|---------------|---------------|-------------|---------------|-----------------------|---------------------------|-------------------------|----------------------------------------------------|--|
|               | RESULTS FOR   | R 2017-2018 |               | RESULTS FOR 2017-2018 |                           |                         |                                                    |  |
| QUARTER       | NEW CLUB GOAL | NEW CLUBS   | DROPPED CLUBS | QUARTER               | MEMBER GROWTH NET<br>GOAL | MEMBER GROWTH<br>ACTUAL | DROPPED<br>MEMBERS ACTUAL<br>(including transfers) |  |
| JULY/AUG/SEPT | 133           | 47          | 44            | JULY/AUG/SEPT         | 8,636                     | 18,518                  | 15,267                                             |  |
| OCT/NOV/DEC   | 129           | 56          | 14            | OCT/NOV/DEC           | 8,257                     | 7,643                   | 3,148                                              |  |
| JAN/FEB/MAR   | 110           | 0           | 0             | JAN/FEB/MAR           | 7,374                     | 0                       | 0                                                  |  |
| APR/MAY/JUNE  | 68            | 0           | 0             | APR/MAY/JUNE          | 2,601                     | 0                       | 0                                                  |  |